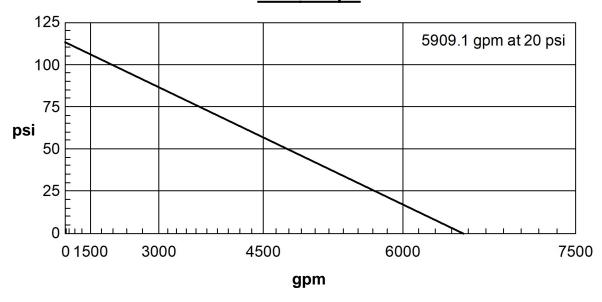

# **Hydrant Flow Test Report**

Test Date 08/14/2017

**Test Time** 

#### Location

### **Tested by**

Gauged Hydrant on corner of W Michigan and S 20th Avenue W. Flowing Hydrant on corner of W Michigan and S 19th Avenue.

### **Notes**

# LHB attained fire flow data from City of Duluth, hydrant test was done 4 blocks away from building but is representative of the system expectations.

### **Read Hydrant**

114 psi static pressure106 psi residual pressure600 ft hydrant elevation

### Flow Hydrant(s)

| Outlet | Elev | Size | С | Pitot<br>Pressure | Flow     |
|--------|------|------|---|-------------------|----------|
| #1     | 600  | 2.5  | 1 | 70                | 1560 gpm |

## Flow Graph