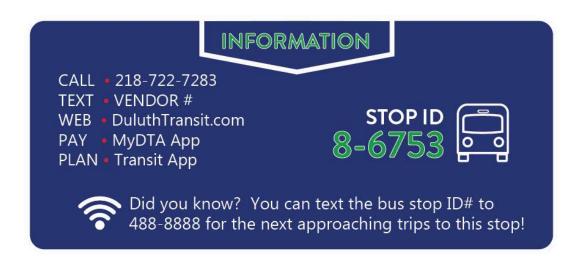

Colors are 92-88-32-21 83-13-100-3

Information sign, 12-inch by 6-inch blanks. <u>This sign will not be pre-painted.</u> Estimated quantity is 850 signs.